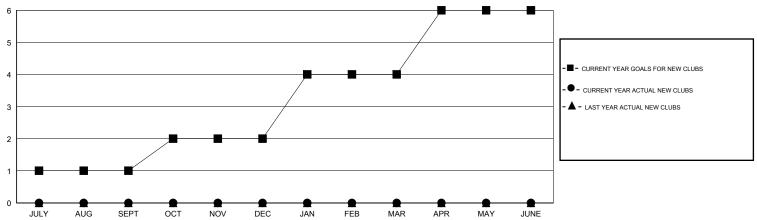

# **LOCATION SOUTH CAROLINA**

 $\mathsf{GMT}\;\mathsf{CA}\;1$ 

|               |                  | Clubs               |                            |                             | Members  RESULTS FOR 2013-2014 |                    |                                  |                              |                             |
|---------------|------------------|---------------------|----------------------------|-----------------------------|--------------------------------|--------------------|----------------------------------|------------------------------|-----------------------------|
|               | RESU             | LTS FOR 2013-2014   |                            |                             |                                |                    |                                  |                              |                             |
| QUARTER       | NEW CLUB<br>GOAL | ACTUAL NEW<br>CLUBS | ACTUAL<br>DROPPED<br>CLUBS | ACTUAL NET<br>GAIN/<br>LOSS | QUARTER                        | NEW MEMBER<br>GOAL | ACTUAL TOTAL<br>MEMBERS<br>ADDED | ACTUAL<br>DROPPED<br>MEMBERS | ACTUAL NET<br>GAIN/<br>LOSS |
| JULY/AUG/SEPT | 1                | 0                   | 0                          | 0                           | JULY/AUG/SEPT                  | 25                 | 16                               | 51                           | -35                         |
| OCT/NOV/DEC   | 1                | 0                   | 0                          | 0                           | OCT/NOV/DEC                    | 25                 | 27                               | 19                           | 8                           |
| JAN/FEB/MAR   | 2                | 0                   | 0                          | 0                           | JAN/FEB/MAR                    | 45                 | 15                               | 25                           | -10                         |
| APR/MAY/JUNE  | 2                | 0                   | 0                          | 0                           | APR/MAY/JUNE                   | 48                 | 17                               | 11                           | 6                           |

### GOALS AND ACTUAL NEW CLUBS CUMULATIVE