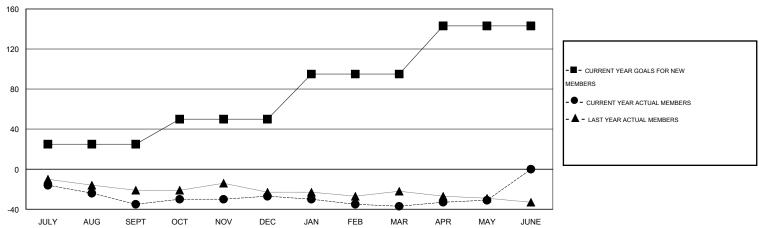

# **LOCATION SOUTH CAROLINA**

 $\mathsf{GMT}\;\mathsf{CA}\;1$ 

|               |                  | Clubs               |                            |                             | Members  RESULTS FOR 2013-2014 |                    |                                  |                              |                             |
|---------------|------------------|---------------------|----------------------------|-----------------------------|--------------------------------|--------------------|----------------------------------|------------------------------|-----------------------------|
|               | RESU             | LTS FOR 2013-2014   |                            |                             |                                |                    |                                  |                              |                             |
| QUARTER       | NEW CLUB<br>GOAL | ACTUAL NEW<br>CLUBS | ACTUAL<br>DROPPED<br>CLUBS | ACTUAL NET<br>GAIN/<br>LOSS | QUARTER                        | NEW MEMBER<br>GOAL | ACTUAL TOTAL<br>MEMBERS<br>ADDED | ACTUAL<br>DROPPED<br>MEMBERS | ACTUAL NET<br>GAIN/<br>LOSS |
| JULY/AUG/SEPT | 1                | 0                   | 0                          | 0                           | JULY/AUG/SEPT                  | 25                 | 16                               | 51                           | -35                         |
| OCT/NOV/DEC   | 1                | 0                   | 0                          | 0                           | OCT/NOV/DEC                    | 25                 | 27                               | 19                           | 8                           |
| JAN/FEB/MAR   | 2                | 0                   | 0                          | 0                           | JAN/FEB/MAR                    | 45                 | 15                               | 25                           | -10                         |
| APR/MAY/JUNE  | 2                | 0                   | 0                          | 0                           | APR/MAY/JUNE                   | 48                 | 17                               | 11                           | 6                           |

#### GOALS AND ACTUAL MEMBERS CUMULATIVE

| DROPPED CLUBS: 0  DROPPED MEMBERS |              | 16 CLUBS OF 32 ADDED 1 OR MORE NEW MEMBERS | GENDER DISTRIBUTION           MALE         566 (68.19%)           FEMALE         264 (31.81%) |    |           |
|-----------------------------------|--------------|--------------------------------------------|-----------------------------------------------------------------------------------------------|----|-----------|
| DECEASED  CLUB CANCELLED  OTHER   | 8<br>0<br>98 | CLICK HERE FOR HEALTH ASSESSMENT DATA      | FAMILY UNIT MEMBERS HEAD OF HOUSEHOLD                                                         |    | 130<br>63 |
| TOTAL                             | 106          |                                            | NON-HEAD OF HOUSEHOL                                                                          | 67 |           |